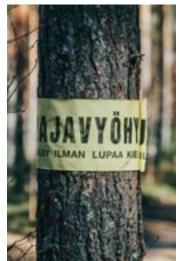

Moving around within and staying in the border zone requires a permit. You can be punished for entering the border zone without a permit. The border zone is being monitored.

Be careful not to stray into the border zone by mistake. Keep an eye on the signs (shown below). The outer limit of the border zone is marked on the terrain. This outer limit is marked with yellow signposts, with yellow rings painted onto or attached to trees and columns, and with barriers located on roads and pathways. In waterways, the zone is marked with yellow beacons, buoys and leading marks. The outer limit of the zone is also marked on most terrain maps.