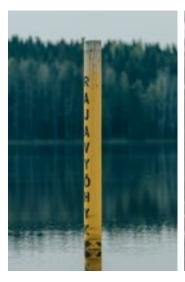

Moving around within and staying in the border zone requires a permit. You can be punished for entering the border zone without a permit. The border zone is being monitored.

Be careful not to stray into the border zone by mistake. Keep an eye on the signs (shown below). The outer limit of the border zone is marked on the terrain. This outer limit is marked with yellow signposts, with yellow rings painted onto or attached to trees and columns, and with barriers located on roads and pathways. In waterways, the zone is marked with yellow beacons, buoys and leading marks. The outer limit of the zone is also marked on most terrain maps.