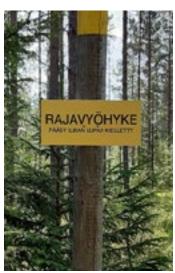

Moving around within and staying in the border zone requires a permit. You can be punished for entering the border zone without a permit. The border zone is being monitored.

Be careful not to stray into the border zone by mistake. Keep an eye on the signs (shown below). The outer limit of the border zone is marked on the terrain. This outer limit is marked with yellow signposts, with yellow rings painted onto or attached to trees and columns, and with barriers located on roads and pathways. In waterways, the zone is marked with yellow beacons, buoys and leading marks. The outer limit of the zone is also marked on most terrain maps.