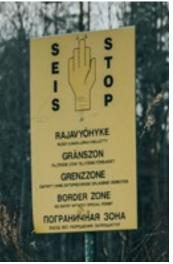

Moving around within and staying in the border zone requires a permit. You can be punished for entering the border zone without a permit. The border zone is being monitored.

Be careful not to stray into the border zone by mistake. Keep an eye on the signs (shown below). The outer limit of the border zone is marked on the terrain. This outer limit is marked with yellow signposts, with yellow rings painted onto or attached to trees and columns, and with barriers located on roads and pathways. In waterways, the zone is marked with yellow beacons, buoys and leading marks. The outer limit of the zone is also marked on most terrain maps.